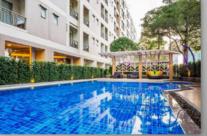

## PACIFIC PARK HOTEL FACILITIES

- The Park Restaurant & Café
- Fitness room
- Swimming pool
- · Stream & Sauna room

Studio (31-33 Sq.m.)

HOTEL BUILDING