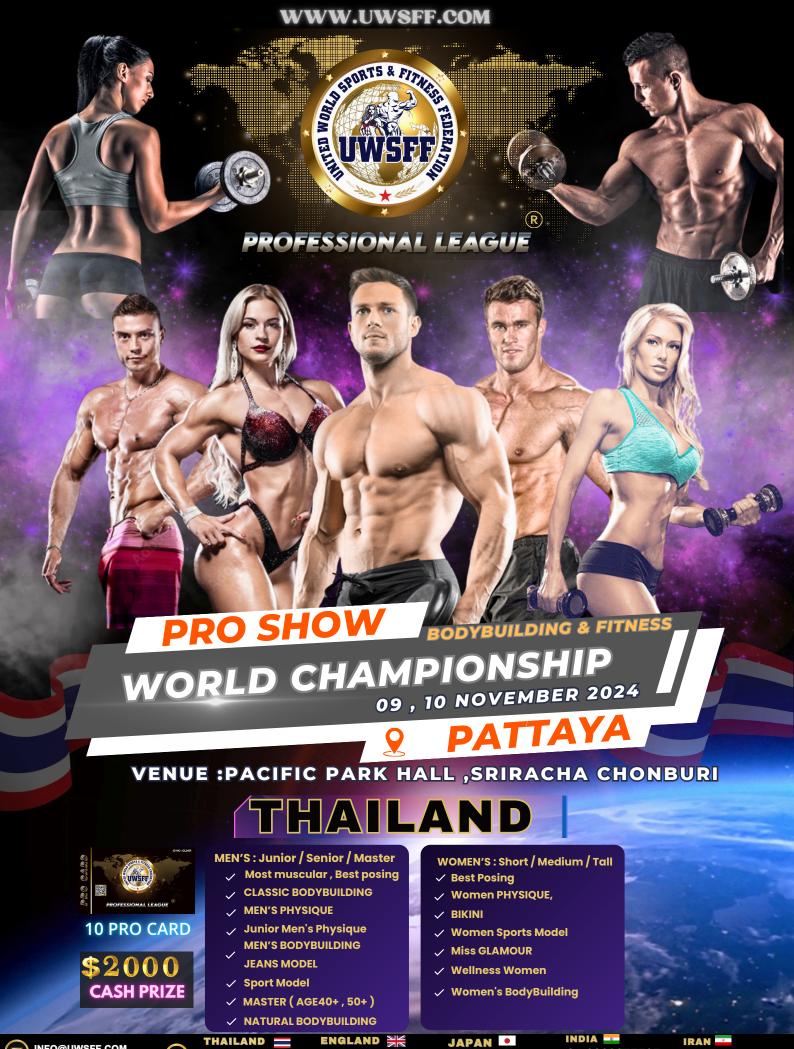

## MR & MISS WORLD CHAMPIONSHIP

09 - 10 - 2024 HELD IN THAILAND

VENUE : PACIFIC PARK HALL , SRIRACHA CHONBURI FOR FOREIGN NATIONALS ONLY

## MR & MISS WORLD CHAMPIONSHIP 2024

09 . 10 NOVEMBER 2024 HELD IN THAILAND

## MR & MISS WORLD CHAMPIONSHIP 2024 09 , 10 NOVEMBER 2024 HELD IN THAILAND