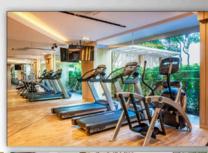

## PACIFIC PARK HOTEL FACILITIES

- The Park Restaurant & Café
- Fitness room
- Swimming pool
- · Stream & Sauna room

Studio (31-33 Sq.m.)

HOTEL BUILDING