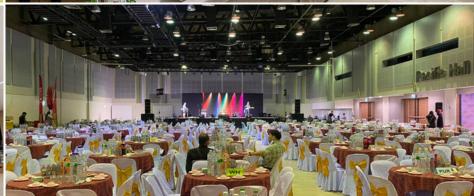

## MR & MISS WORLD CHAMPIONSHIP

09 - 10 - 2024 HELD IN THAILAND

VENUE : PACIFIC PARK HALL , SRIRACHA CHONBURI FOR FOREIGN NATIONALS ONLY

## WIN & WII33 WUNLU GRAWIFIUN3ΠΙΓ ZUZ4 09, 10 NOVEMBER 2024 HELD IN THAILAND

| VENUE OF COMPETITION |                                                        |
|----------------------|--------------------------------------------------------|
| DATE                 | 09 TO 11 NOVEMBER 2024                                 |
| VENUE                | PACIFIC PARK HALL, SRIRACHA CHONBURI                   |
| ADDRESS:             | PACIFIC PARK, SHOPPING MALL 4TH FLOOR 90 SUKHUMVIT RD, |
|                      | SI RACHA DISTRICT, CHON BURI THAILAND -20110           |

#### PACIFIC PARK HALL, SRIRACHA

PACIFIC PARK, SHOPPING MALL 4TH FLOOR 90 SUKHUMVIT RD, SI RACHA DISTRICT, CHON BURI THAILAND -20110