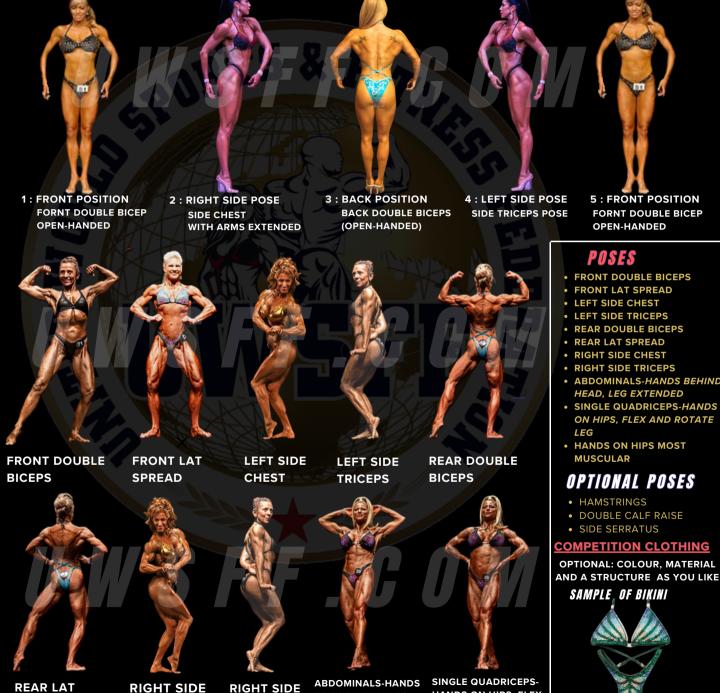

# **QUARTER TURNS**

5: FRONT POSITION

**FORNT DOUBLE BICEP** 

**OPEN-HANDED** 

 REAR DOUBLE BICEPS REAR LAT SPREAD RIGHT SIDE CHEST

RIGHT SIDE TRICEPS

HEAD. LEG EXTENDED

HANDS ON HIPS MOST

OPTIONAL POSES

• DOUBLE CALF RAISE SIDE SERRATUS

SAMPLE, OF BIKINI

HANDS ON HIPS, FLEX

**AND ROTATE LEG** 

**BEHIND HEAD, LEG** 

EXTENDED

COMPETITION CLOTHING

OPTIONAL: COLOUR, MATERIAL

MUSCULAR

HAMSTRINGS

ABDOMINALS-HANDS BEHIND

SINGLE QUADRICEPS-HANDS

ON HIPS. FLEX AND ROTATE

POSES FRONT DOUBLE BICEPS FRONT LAT SPREAD LEFT SIDE CHEST LEFT SIDE TRICEPS

**TRICEPS** 