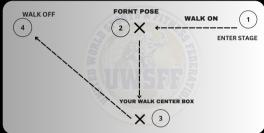

#### I-WALKING

I-WALKING IS WALKING CONFIDENTLY TOWARDS CENTRE STAGE. IN ADDITION TO THIS, YOU WILL STOP TO PERFORM 4 DIFFERENT POSES OF YOUR OWN CHOOSING. ONCE YOU HAVE COMPLETED YOUR MOST CONFIDENT I-WALK YOU WILL THEN BE EXPECTED

TO JOIN THE LINE UP AT THE BACK OF THE STAGE.

# I WALK STAGE TIPS