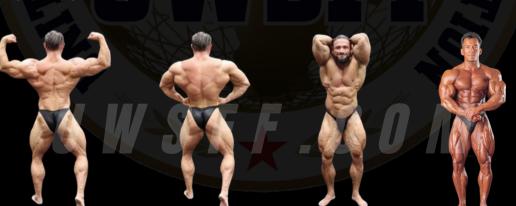

# **QUARTER TURNS**

REAR DOUBLE BICEP

**REAR LAT SPREAD** 

ABDOMINALS
WITH ONE THIGH

MOST MUSCULAR

# POSES

- 1. FRONT DOUBLE BICEP
- 2. FRONT LAT SPREAD
- 3. SIDE CHEST
- 4. SIDE TRICEP

**ONE THIGH** 

- 5. REAR DOUBLE BICEP
- 6. REAR LAT SPREAD
- 7. ABDOMINALS WITH
- 8. QURARTER TURNS
- 9. MEN ONLY: FAVORITE MOST MUSCULAR
- 10. NO GYMNASTIC MOVES ARE ALLOWED