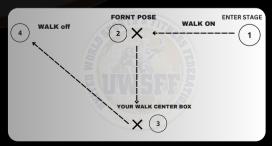

#### **ROUNDS OF JUDGING**

**ROUND 1** 

INDIVIDUAL ROUTINE WITH MUSIC (60 SECS)

**ROUND 2** 

**4 X QUARTER TURNS** 

**ROUND 3** 

4 TO 6 COMPULSORY WELLNESS POSES

TO BE COMPLETED BY A "POSE DOWN" **BY ALL ATHLETES** 

#### **ROUNDS OF JUDGING**

**QUARTER TURN RIGHT** 

INDIVIDUAL ROUTINE WITH **ROUND 1** MUSIC (60 SECS)

**4 X QUARTER TURNS ROUND 2** 

4 TO 6 COMPULSORY **ROUND 3** WELLNESS POSES

TO BE COMPLETED BY A "POSE DOWN" **BY ALL ATHLETES** 