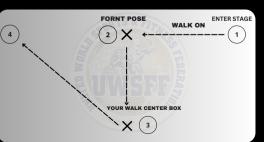

#### I-WALKING

I-WALKING IS WALKING CONFIDENTLY TOWARDS CENTRE STAGE. IN ADDITION TO THIS, YOU WILL STOP TO PERFORM 4 DIFFERENT POSES OF YOUR OWN CHOOSING. ONCE YOU HAVE COMPLETED YOUR MOST CONFIDENT I-WALK YOU WILL THEN BE EXPECTED

TO JOIN THE LINE UP AT THE BACK OF THE STAGE.

# I WALK STAGE TIPS