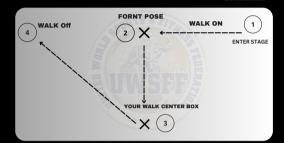

#### I-WALKING

I-WALKING IS WALKING CONFIDENTLY TOWARDS CENTRE STAGE. IN ADDITION TO THIS, YOU WILL STOP TO PERFORM 4 DIFFERENT POSES OF YOUR OWN CHOOSING. ONCE YOU HAVE COMPLETED YOUR MOST CONFIDENT I-WALK YOU WILL THEN BE EXPECTED

TO JOIN THE LINE UP AT THE BACK OF THE STAGE.