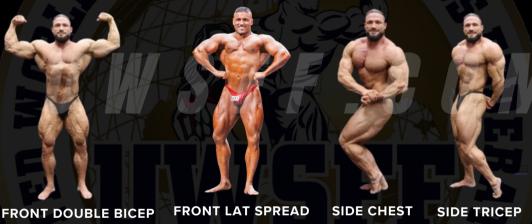

# **QUARTER TURNS**

5: FRONT POSITION

**FORNT DOUBLE BICEP** 

**OPEN-HANDED** 

 REAR DOUBLE BICEPS REAR LAT SPREAD RIGHT SIDE CHEST

RIGHT SIDE TRICEPS

HEAD. LEG EXTENDED

HANDS ON HIPS MOST

OPTIONAL POSES

• DOUBLE CALF RAISE SIDE SERRATUS

SAMPLE, OF BIKINI

HANDS ON HIPS, FLEX

**AND ROTATE LEG** 

**BEHIND HEAD, LEG** 

EXTENDED

COMPETITION CLOTHING

OPTIONAL: COLOUR, MATERIAL

MUSCULAR

HAMSTRINGS

ABDOMINALS-HANDS BEHIND

SINGLE QUADRICEPS-HANDS

ON HIPS. FLEX AND ROTATE

POSES FRONT DOUBLE BICEPS FRONT LAT SPREAD LEFT SIDE CHEST LEFT SIDE TRICEPS

**TRICEPS** 