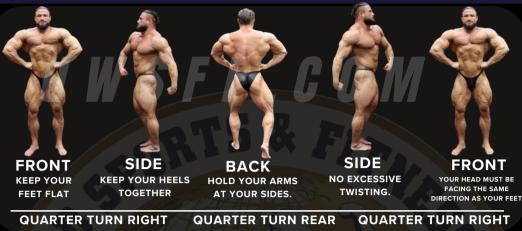

# POSES

- 1. FRONT DOUBLE BICEP
- 2. FRONT LAT SPREAD
- 3. SIDE CHEST
- 4. SIDE TRICEP

**ONE THIGH** 

- 5. REAR DOUBLE BICEP
- 6. REAR LAT SPREAD
- 7. ABDOMINALS WITH
- 8. QURARTER TURNS
- 9. MEN ONLY: FAVORITE MOST MUSCULAR
- 10. NO GYMNASTIC MOVES ARE ALLOWED