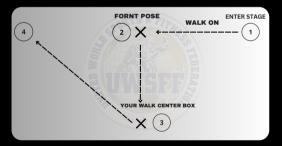

#### I-WALKING

I-WALKING IS WALKING CONFIDENTLY TOWARDS CENTRE STAGE. IN ADDITION TO THIS, YOU WILL STOP TO PERFORM 4 DIFFERENT POSES OF YOUR OWN CHOOSING. ONCE YOU HAVE COMPLETED YOUR MOST CONFIDENT I-WALK YOU WILL THEN BE EXPECTED

TO JOIN THE LINE UP AT THE BACK OF THE STAGE.

# I WALK STAGE TIPS