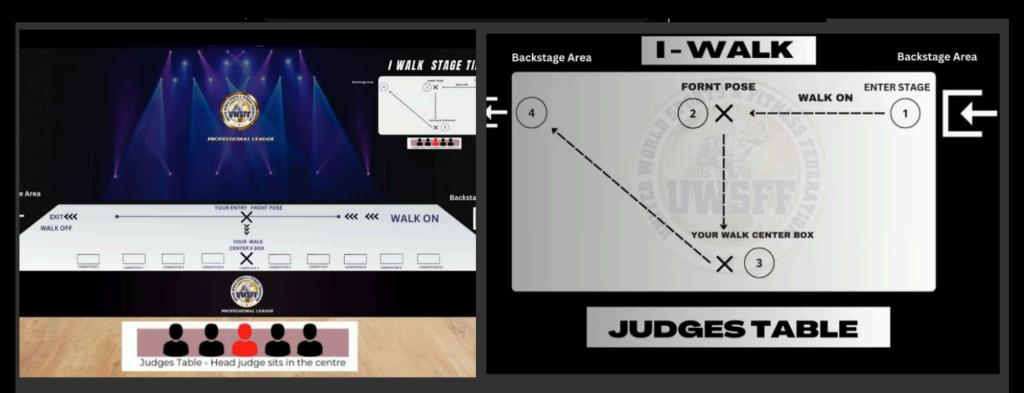

#### I-WALKING

I-WALKING IS WALKING **CONFIDENTLY TOWARDS CENTRE** STAGE.

IN ADDITION TO THIS, YOU WILL STOP TO PERFORM 4 DIFFERENT POSES OF YOUR OWN CHOOSING. **ONCE YOU HAVE COMPLETED YOUR** MOST CONFIDENT I-WALK YOU WILL THEN BE

**EXPECTED TO JOIN THE LINE UP AT** THE BACK OF THE STAGE.

# I WALK STAGE TIPS

JUDGES TABLE