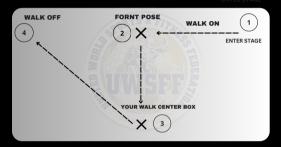

#### I-WALKING

I-WALKING IS WALKING CONFIDENTLY TOWARDS CENTRE STAGE. IN ADDITION TO THIS, YOU WILL STOP TO PERFORM 4 DIFFERENT POSES OF YOUR OWN CHOOSING. ONCE YOU HAVE COMPLETED YOUR MOST CONFIDENT I-WALK YOU WILL THEN BE EXPECTED

TO JOIN THE LINE UP AT THE BACK OF THE STAGE.

#### **I-WALKING**

I-WALKING IS WALKING CONFIDENTLY TOWARDS CENTRE STAGE.

IN ADDITION TO THIS, YOU WILL STOP TO PERFORM 4 DIFFERENT POSES OF YOUR OWN CHOOSING. ONCE YOU HAVE COMPLETED YOUR MOST CONFIDENT I-WALK YOU WILL THEN BE EXPECTED TO JOIN THE LINE UP AT THE BACK OF THE STAGE.