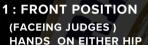

# **QUARTER TURNS**

1: FRONT POSITION **FACEING JUDGES** HANDS ON EITHER HIP

2: SIDE POSE QUARTER TURN RIGHT **FACEING JUDGES** 

3: SIDE POSE QUARTER TURN RIGHT LOOK OVER SHOULDER

4: BACK POSITION QUARTER TURN REAR