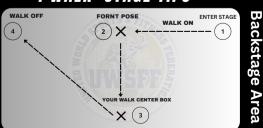

# I WALK STAGE TIPS

2: RIGHT SIDE POSE (FACEING JUDGES) QUARTER TURN RIGHT

3 : BACK POSITION QUARTER TURNS REAR

4: SIDE POSE (FACEING JUDGES) QUARTER TURN RIGHT

5: FRONT POSE (FACEING JUDGES) HANDS ON EITHER HIP