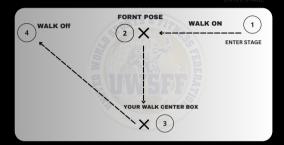

#### I-WALKING

I-WALKING IS WALKING CONFIDENTLY TOWARDS CENTRE STAGE. IN ADDITION TO THIS, YOU WILL STOP TO PERFORM 4 DIFFERENT POSES OF YOUR OWN CHOOSING. ONCE YOU HAVE COMPLETED YOUR MOST CONFIDENT I-WALK YOU WILL THEN BE EXPECTED

TO JOIN THE LINE UP AT THE BACK OF THE STAGE.

#### **I-WALKING**

I-WALKING IS WALKING CONFIDENTLY TOWARDS CENTRE STAGE.

IN ADDITION TO THIS, YOU WILL STOP TO PERFORM 4 DIFFERENT POSES OF YOUR OWN CHOOSING. ONCE YOU HAVE COMPLETED YOUR MOST CONFIDENT I-WALK YOU WILL THEN BE EXPECTED TO JOIN THE LINE UP AT THE BACK OF THE STAGE.