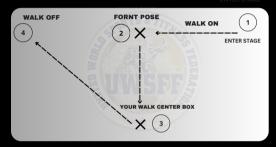

#### I-WALKING

I-WALKING IS WALKING CONFIDENTLY TOWARDS CENTRE STAGE. IN ADDITION TO THIS, YOU WILL STOP TO PERFORM 4 DIFFERENT POSES OF YOUR OWN CHOOSING. ONCE YOU HAVE COMPLETED YOUR MOST CONFIDENT I-WALK YOU WILL THEN BE EXPECTED

TO JOIN THE LINE UP AT THE BACK OF THE STAGE.