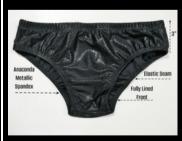

#### SAMPLE OF BIKINI

**SHOES CAN BE OF ANY STYLE** WITH A HEEL HEIGHT OF NO MORE THAN 5 INCHES.

WE ASK THAT ALL SHOES ARE FIT FOR PURPOSE AND SAFE TO **WALK IN** 

# POSING SHOES

**SHOES CAN BE OF ANY STYLE** WITH A HEEL HEIGHT OF NO MORE THAN 5 INCHES.

WE ASK THAT ALL SHOES ARE FIT FOR PURPOSE AND SAFE TO **WALK IN** 