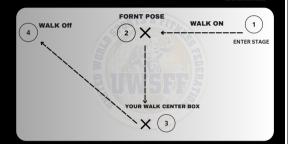

#### I-WALKING

I-WALKING IS WALKING CONFIDENTLY TOWARDS CENTRE

IN ADDITION TO THIS, YOU WILL STOP TO PERFORM 4 DIFFERENT POSES OF YOUR OWN CHOOSING. ONCE YOU HAVE COMPLETED YOUR MOST CONFIDENT

I-WALK YOU WILL THEN BE **EXPECTED TO JOIN THE LINE UP AT** THE BACK OF THE STAGE.

# I WALK STAGE TIPS

2: RIGHT SIDE POSE (FACEING JUDGES) QUARTER TURN RIGHT

3 : BACK POSITION QUARTER TURNS REAR

4: SIDE POSE (FACEING JUDGES) QUARTER TURN RIGHT

5: FRONT POSE (FACEING JUDGES) HANDS ON EITHER HIP