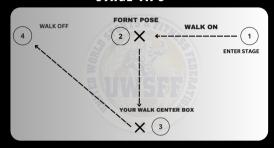

# I WALK STAGE TIPS

#### I-WALKING

I-WALKING IS WALKING CONFIDENTLY TOWARDS CENTRE STAGE. IN ADDITION TO THIS, YOU WILL STOP TO PERFORM 4 DIFFERENT POSES OF YOUR OWN CHOOSING. ONCE YOU HAVE COMPLETED YOUR MOST CONFIDENT I-WALK YOU WILL THEN BE EXPECTED

TO JOIN THE LINE UP AT THE BACK OF THE STAGE.