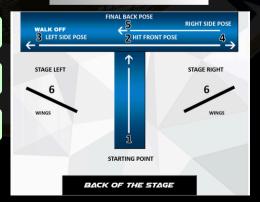

# **QUARTER TURNS**

1: FRONT POSITION **FACEING JUDGES** HANDS ON EITHER HIP

2: SIDE POSE QUARTER TURN RIGHT **FACEING JUDGES** 

3: SIDE POSE QUARTER TURN RIGHT LOOK OVER SHOULDER

4: BACK POSITION QUARTER TURN REAR

5: SIDE POSE QUARTER TURN RIGHT LOOK OVER SHOULDER

6: SIDE POSE **FACEING JUDGES** QUARTER TURN RIGHT

7: FRONT POSITION **FACEING JUDGES** HANDS ON EITHER HIP

COMPETITION CLOTHING

**OPTIONAL: COLOUR, MATERIAL** AND A STRUCTURE AS YOU LIKE SAMPLE OF BIKINI