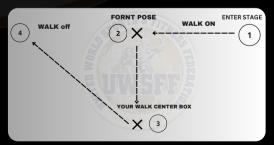

#### I-WALKING

I-WALKING IS WALKING CONFIDENTLY TOWARDS CENTRE STAGE. IN ADDITION TO THIS, YOU WILL STOP TO PERFORM 4 DIFFERENT POSES OF YOUR OWN CHOOSING. ONCE YOU HAVE COMPLETED YOUR MOST CONFIDENT I-WALK YOU WILL THEN BE EXPECTED

TO JOIN THE LINE UP AT THE BACK OF THE STAGE.