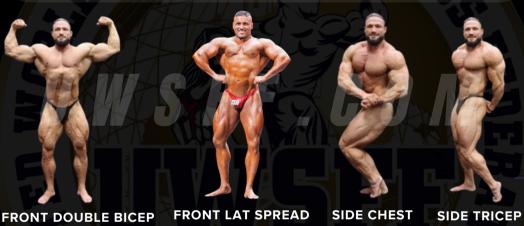

# **QUARTER TURNS**

REAR DOUBLE BICEP

**REAR LAT SPREAD** 

ABDOMINALS
WITH ONE THIGH

MOST MUSCULAR

# POSES

- 1. FRONT DOUBLE BICEP
- 2. FRONT LAT SPREAD
- 3. SIDE CHEST
- 4. SIDE TRICEP

**ONE THIGH** 

- 5. REAR DOUBLE BICEP
- 6. REAR LAT SPREAD
- 7. ABDOMINALS WITH
- 8. QURARTER TURNS
- 9. MEN ONLY: FAVORITE MOST MUSCULAR
- 10. NO GYMNASTIC MOVES ARE ALLOWED