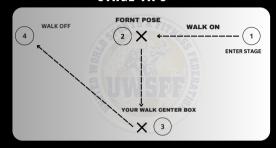

#### I-WALKING

I-WALKING IS WALKING CONFIDENTLY TOWARDS CENTRE STAGE. IN ADDITION TO THIS, YOU WILL STOP TO PERFORM 4 DIFFERENT POSES OF YOUR OWN CHOOSING. ONCE YOU HAVE COMPLETED YOUR MOST CONFIDENT I-WALK YOU WILL THEN BE EXPECTED

TO JOIN THE LINE UP AT THE BACK OF THE STAGE.

# I WALK STAGE TIPS