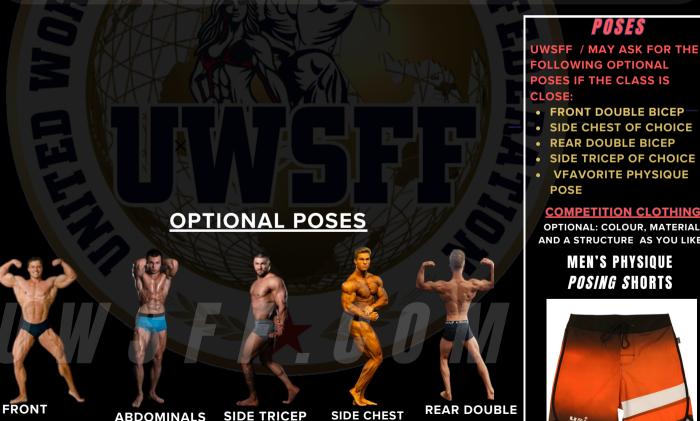

# POSES

UWSFF / MAY ASK FOR THE **FOLLOWING OPTIONAL** POSES IF THE CLASS IS CLOSE:

- FRONT DOUBLE BICEP
- SIDE CHEST OF CHOICE
- **REAR DOUBLE BICEP**
- SIDE TRICEP OF CHOICE
- **VFAVORITE PHYSIQUE** POSE