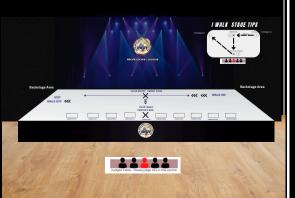

#### I-WALKING

I-WALKING IS WALKING CONFIDENTLY TOWARDS CENTRE STAGE. IN ADDITION TO THIS, YOU WILL STOP TO PERFORM 4 DIFFERENT POSES OF YOUR OWN CHOOSING. ONCE YOU HAVE COMPLETED YOUR MOST CONFIDENT I-WALK YOU WILL THEN BE EXPECTED

TO JOIN THE LINE UP AT THE BACK OF THE STAGE.

# I WALK STAGE TIPS