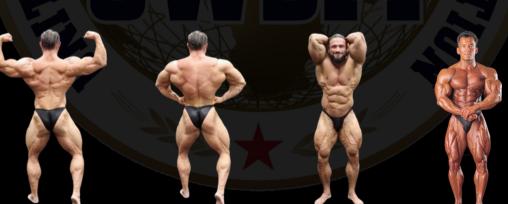

# **QUARTER TURNS**

REAR DOUBLE BICEP

**REAR LAT SPREAD** 

ABDOMINALS
WITH ONE THIGH

MOST MUSCULAR

# POSES

- 1. FRONT DOUBLE BICEP
- 2. FRONT LAT SPREAD
- 3. SIDE CHEST
- 4. SIDE TRICEP

**ONE THIGH** 

- 5. REAR DOUBLE BICEP
- 6. REAR LAT SPREAD
- 7. ABDOMINALS WITH
- 8. QURARTER TURNS
- 9. MEN ONLY: FAVORITE MOST MUSCULAR
- 10. NO GYMNASTIC MOVES ARE ALLOWED